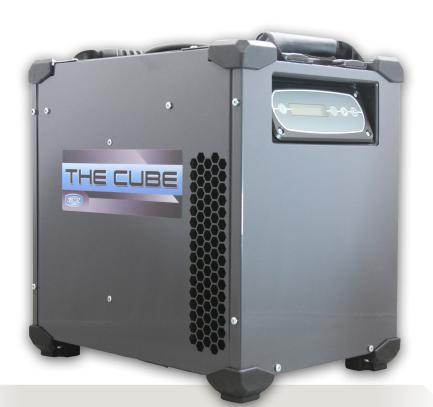

## THE CUBE Dehumidifier

- Quickly check temperature and relative humidity
  on the digital display
- View plain text message in English, French, German and Spanish
- Lightweight and easy to carry

PRORESTORE