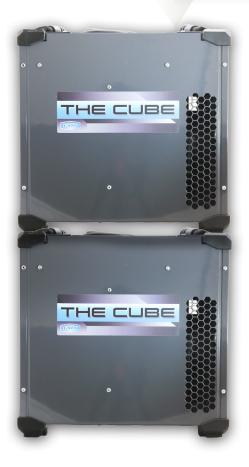

- Easy access to components for fast maintenance
- Stackable for compact storage also transport more on each truck

Sapphirescientific CHEMSPEC

Versaclean

MODEL WATER REMOVAL CAPACITY 30°C / 80% RH 20°C / 60% RH PROCESS AIR MOVEMENT DIMENSIONS (W × H × D) UNIT WEIGHT AMPS F571-230V CUBE DEHUMIDIFIER